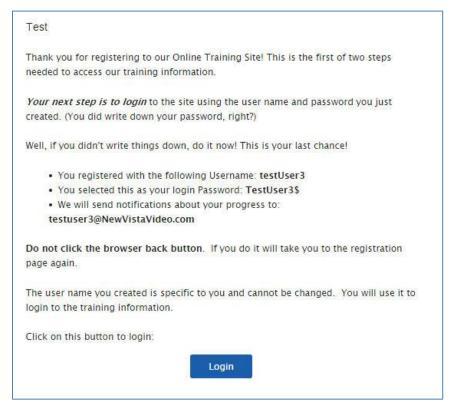

For a detailed description of the process continue below:

1. Enter your user information. All the fields are required. Then click on Register Me at the bottom of the page.

2. The next screen verifies your successful registration. If you don't see this page your registration did not complete for some reason. Click the login button to login to the site.