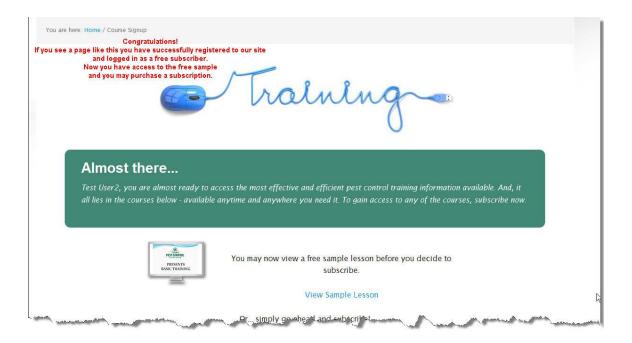

3. The next screen will allow you to enter your new Username and Password to access the site.

4. When you are loggged in you will initially see the course signup page like this:

You may now continue to view the sample, or subscribe to the courses.