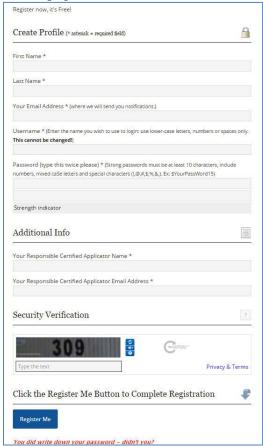

• Input your contact information plus the name and email address of your Responsible Certified Applicator. We will send status information to your RCA as you progress through the course.

Once you have registered, you must then use your user ID and Password to login to the site to view the pages.

For a detailed description of the process continue below:

1. Enter your user information. All the fields are required. Then click on Register Me at the bottom of the page.

2. The next screen verifies your successful registration. If you don't see this page your registration did not complete for some reason. Click the login button to login to the site.