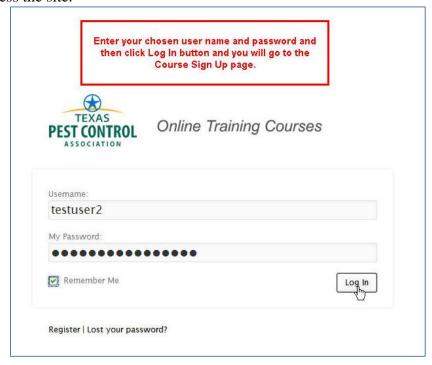

3. The next screen will allow you to enter your new Username and Password to access the site.

4. When you are loggged in you will initially see the course signup page like this:

You may now continue to view the sample, or subscribe to the courses.